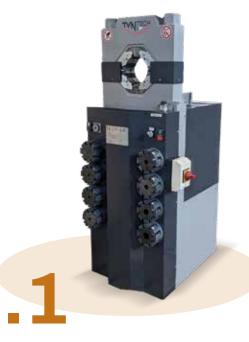

## HYDRAULIC WIRE-DRAWING MACHINE

Suitable for the production of wedding rings, rings and bracelets, it produces perfectly straight tubes, ready for CNC processing, with the highest precision and minimum metal waste.